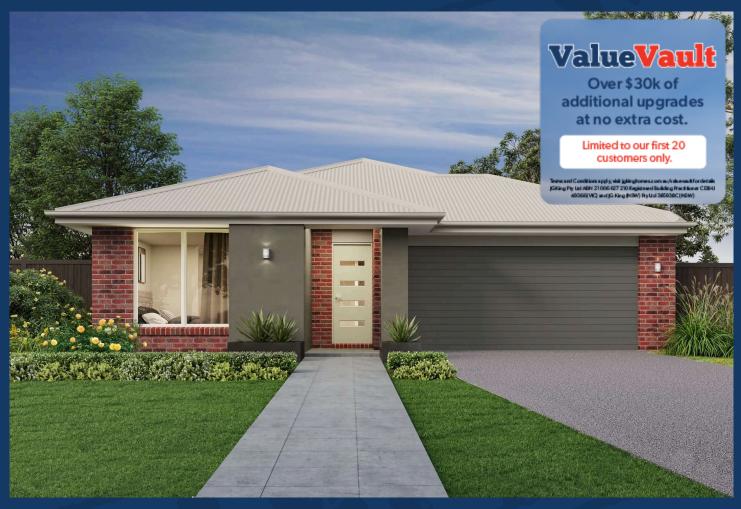

## From: \$586,071\*

Mandalay Estate<br/>Howitt Street, Beveridge<br/>Lot 5627Facade: SaharaHouse: 20.57 sqLand: 350 m2AC2C2C2

mandalay

## Inclusions

- Truecore Steel House Frame
- Colorbond Steel Roof (with Sarking)
- High Performance (uPVC) Double Glazed Safety Glass
  Windows & Doors
- 7 Star Energy Efficient to all orientations
- 7 x 440w Panels & 3KW Inverter (single phase)
- Bushfire Compliance to BAL 12.5
- 50 Year Structural Guarantee
- Range of stylish colour schemes
- Overhead Cabinetry to Kitchen
- Tiled Shower Bases
- Laundry Cabinetry
- Remote Garage Door with Openers
- 2550 Ceiling Height
- Deluxe Electrical Pack
- Developer Offer Included
- Dishwasher
- Flooring (Carpet & Laminate)
- Sahara Facade
- Stone Benchtops throughout
  Contact: