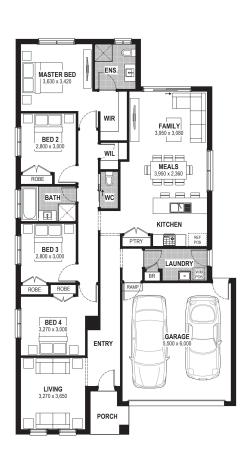

## From: \$586,071\*

Mandalay Estate<br/>Howitt Street, Beveridge<br/>Lot 5627Facade: SaharaHouse: 20.57 sqLand: 350 m2AC2C2C2

mandalay

## Coral 21